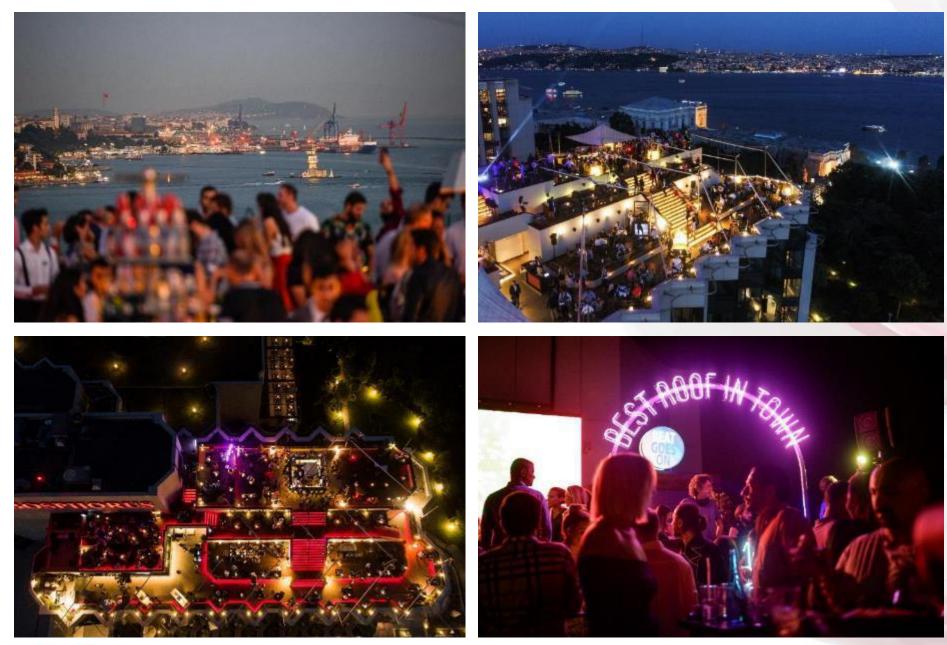

## SULTAN PARK 1200 M<sup>2</sup>

SULTAN PARK

SULTAN PARK

swissôtel THE BOSPHORUS ISTANBUL

16 ROOF 745 M<sup>2</sup>