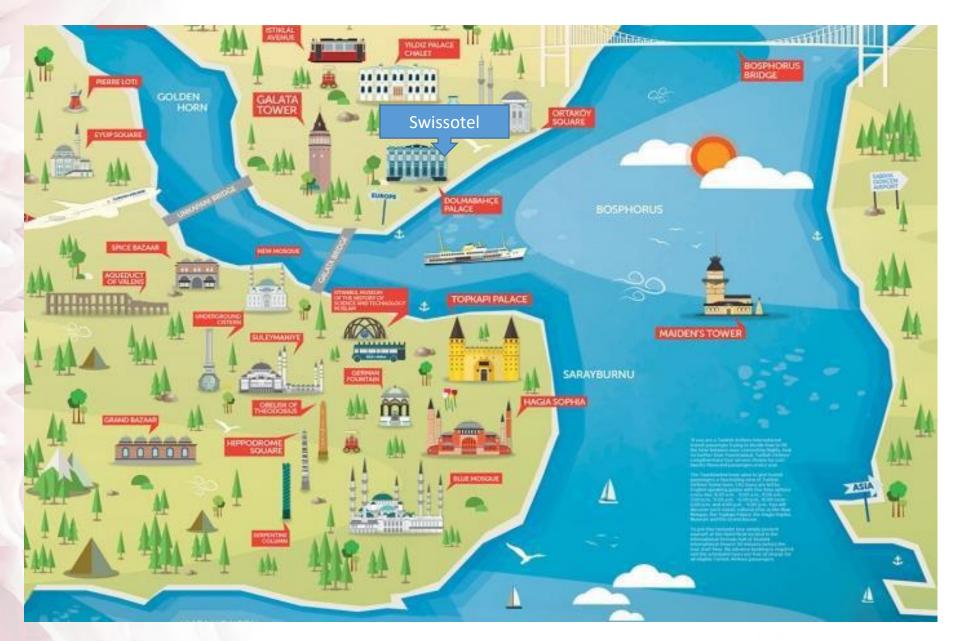

#### WHERE IS ISTANBUL?

#### 2 CONTINENT, 1 CITY: ISTANBUL

> Istanbul was the capital of Roman, Byzantine and Ottoman Empires

> Bosphorus is a straight that divides the city into 2: as Asia & Europe continents

> The historical peninsula:

Blue Mosque, Hagia Sophia, Topkapi Palace, Grand Bazaar

- Striking Multireligious Identity
- Arts, Culture and Entertainment

#### SWISSOTEL THE BOSPHORUS, ISTANBUL, A UNIQUE FIVE STAR HOTEL LOCATED RIGHT IN THE CITY CENTER!

> The hotel is located in the city center with 65 acres of gardens and adjacent to Dolmabahce Palace

- > 10 minutes walking distance to shopping district Nisantasi, full off designer shops, exclusive restaurants
  - > 10 minutes walking distance to Istanbul Convention & Exhibition Center
    - ➢ 45 minutes drive to Istanbul Airport
    - > 60 minutes drive to Sabiha Gokcen Airport
      - > 15 minutes drive to the old city