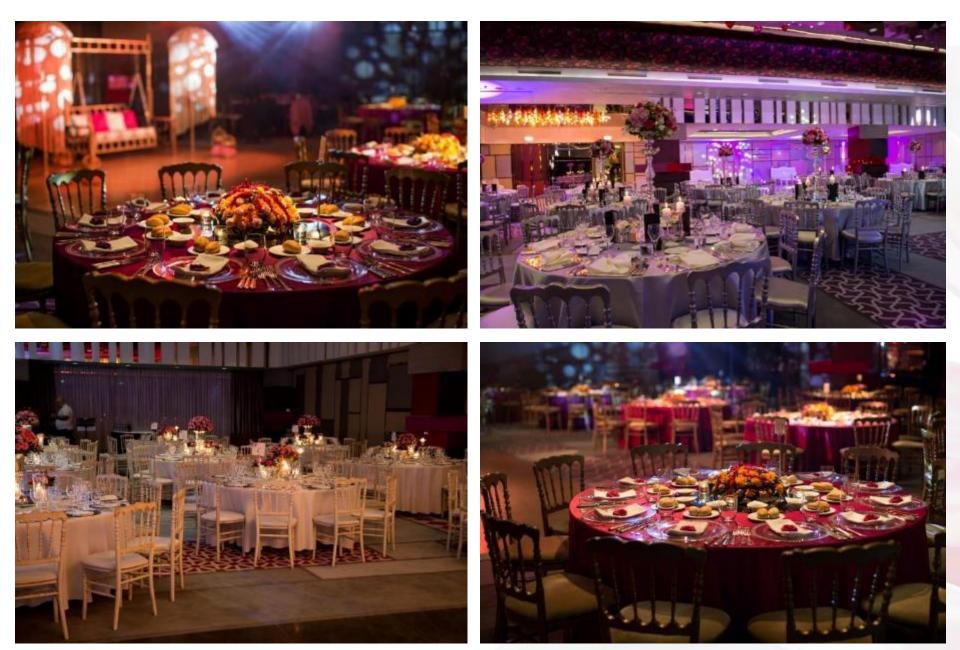

## INDIAN WEDDING AT SWISSOTEL

Experience authentic hospitality every step of the celebration, from the Welcome reception, the Mendhi ceremony and the Baraat to the reception with all of your family and friends.

WELCOME RECEPTION AT CHALET

MEHNDI AT SULTAN PARK

MEHNDI AT SULTAN PARK

MEHNDI AT SULTAN PARK