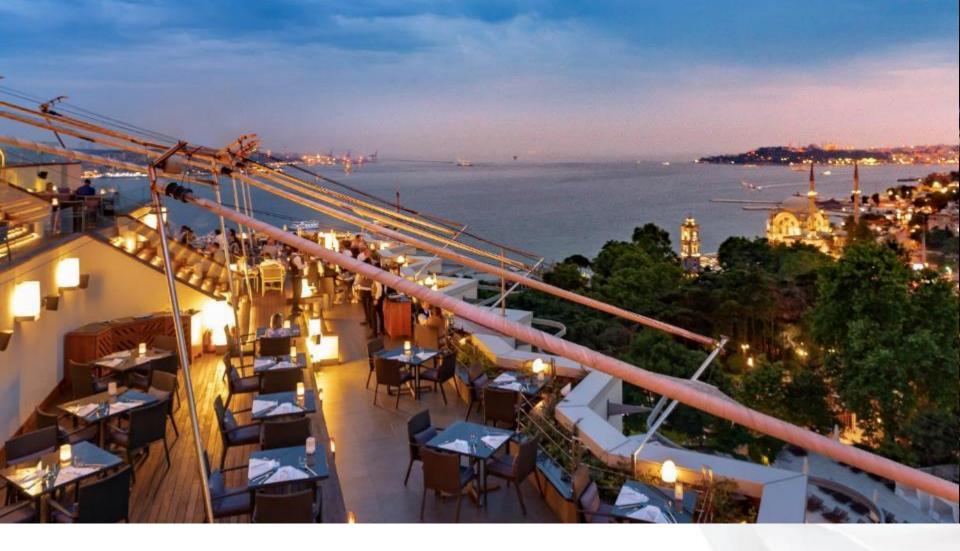

#### SWISSOTEL THE BOSPHORUS, ISTANBUL, A UNIQUE FIVE STAR HOTEL LOCATED RIGHT IN THE CITY CENTER!

> The hotel is located in the city center with 65 acres of gardens and adjacent to Dolmabahce Palace

- > 10 minutes walking distance to shopping district Nisantasi, full off designer shops, exclusive restaurants
  - > 10 minutes walking distance to Istanbul Convention & Exhibition Center
    - ➢ 45 minutes drive to Istanbul Airport
    - > 60 minutes drive to Sabiha Gokcen Airport
      - > 15 minutes drive to the old city

## SULTAN PARK 1200 M<sup>2</sup>

SULTAN PARK

SULTAN PARK

swissôtel THE BOSPHORUS ISTANBUL

16 ROOF 745 M<sup>2</sup>