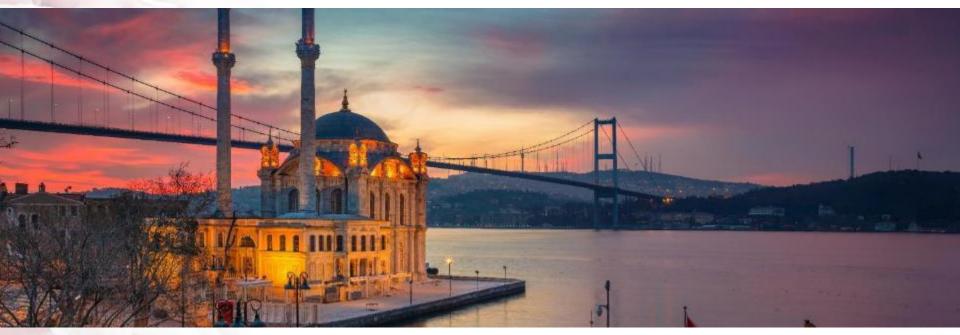

#### 2 CONTINENT, 1 CITY: ISTANBUL

> Istanbul was the capital of Roman, Byzantine and Ottoman Empires

> Bosphorus is a straight that divides the city into 2: as Asia & Europe continents

> The historical peninsula:

Blue Mosque, Hagia Sophia, Topkapi Palace, Grand Bazaar

- Striking Multireligious Identity
- Arts, Culture and Entertainment