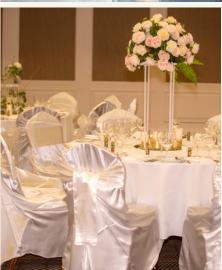

### Princess Package

- Three course menu alternate drop
- Four and a half hour beverage package including a selection of beer, red and white wine, sparkling wine, juice and soft drinks
- Half hour of pre-dinner drinks on arrival
- Half hour of Chef's selection canapes
- · Complimentary room hire in a heritage-listed pillarless ballroom
- Parquet dance floor
- Chair Covers with choice of sash
- A beautiful flower arrangement for the bridal table
- Centrepiece for each guest table
- 6500 lumens 1080p data projection with screen
- Professional lectern
- Cake table, cake knife and cake cutting service
- Personalised menus on every table
- Complimentary menu tasting
- Complimentary valet parking for two cars
- One complimentary room night for the couple
- Weekend High Tea voucher for two