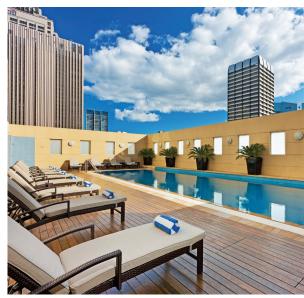

#### WELLBEING FOR THE BODY, MIND AND SPIRIT

Done with the meetings for the day? Head to the Spa & Sport and enjoy the fully-equipped gymnasium, heated outdoor swimming pool and spa treatment area - a sanctuary of personal pampering and indulgence of mind, body and spirit.