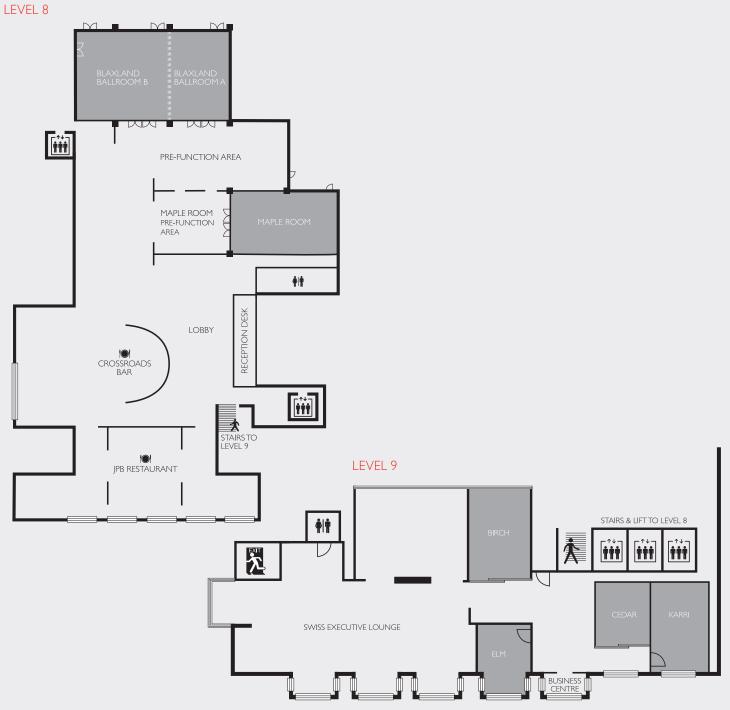

# MAKE AN IMPRESSION

We offer state-of-the-art professional meeting and event facilities catering for up to 450 people. Among its eight spacious meeting rooms and boardrooms is the Blaxland Ballroom, a heritage-listed pillar-less ballroom, the spacious Maple Room and four boardrooms of various sizes. The hotel also provides a dedicated meeting specialist to ensure your event is a success. Whether for an international conference or an exclusive and more intimate meeting, our facilities, service and team are guaranteed to leave a lasting impression.

# CAPACITY CHART

| MEETING ROOMS                    | AREA<br>M² | L    | W   | н        | THEATRE<br>STYLE | CLASS<br>ROOM | BANQUET | BOARD<br>ROOM | CABARET | U-SHAPE | RECEPTION/<br>COCKTAIL |
|----------------------------------|------------|------|-----|----------|------------------|---------------|---------|---------------|---------|---------|------------------------|
| LEVEL 8                          |            |      |     |          |                  |               |         |               |         |         |                        |
| Blaxland Ballroom                | 400        | 24   | 17  | 2.7/4.35 | 450              | 210           | 300     | 100           | 200     | 81      | 450                    |
| Blaxland A                       | 145        | 8.5  | 17  | 2.7/4.35 | 110              | 60            | 80      | 36            | 48      | 39      | 160                    |
| Blaxland B                       | 255        | 15   | 17  | 2.7/4.35 | 250              | 126           | 150     | 60            | 120     | 51      | 300                    |
| Maple                            | 130        | 15.5 | 8.5 | 2.7      | 110              | 60            | 80      | 36            | 48      | 39      | 160                    |
| Pre-function - Blaxland Ballroom | 225        | 25   | 9   | 2.7/4.35 | -                | -             | -       | -             | -       | -       | 270                    |
| Pre-function - Maple             | 81         | 9    | 9   | 2.7/4.35 | -                | -             | -       | -             | -       | -       | 70                     |
| LEVEL 9                          |            |      |     |          |                  |               |         |               |         |         |                        |
| Cedar                            | 19         | 4.8  | 3.9 | 2.5      | -                | -             | -       | 6             | -       | -       | -                      |
| Karri                            | 26         | 6.3  | 4.1 | 2.5      | -                | -             | -       | 12            | -       | -       | -                      |
| Birch                            | 15         | 6.4  | 2.3 | 2.7      | -                | -             | -       | 10            | -       | -       | -                      |
| Elm                              | 15         | 5.2  | 2.9 | 2.7      | -                | -             | -       | 8             | -       | -       | -                      |

# Meeting Room or Ballroom Restrooms Escalator ŤŤŤ Elevator Food & Beverage Outlet 辶 Emergency Exit **A** Stairway

Window

Moveable Partition