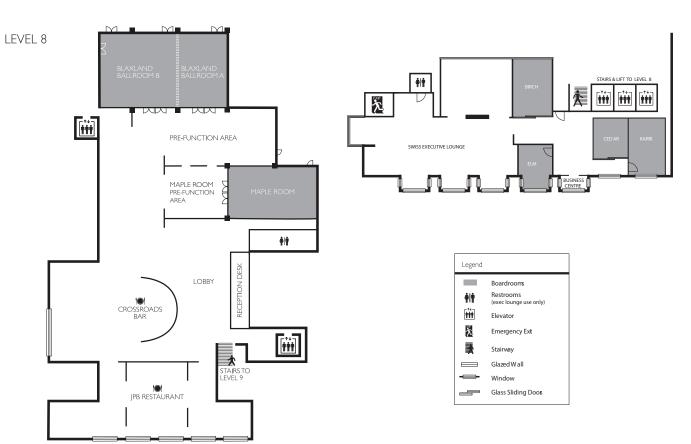

#### MEETING, EVENTS & CONFERENCES

Swissôtel Sydney is proud to offer professional conference facilities catering for up to 450 people. Amongst its eight spacious meeting rooms and boardrooms is the Blaxland Ballroom, a heritage listed pillar-less ballroom, the spacious Maple Room and four board rooms of various sizes. The hotel also provides a dedicated Swiss Meeting specialist to ensure that your event is a success. Whether for an international conference or an exclusive meeting, our conference facilities and service are guaranteed to leave a lasting impression.

#### CAPACITY CHART

| EA M <sup>2</sup> L<br>100 24<br>145 8. |                                                    | H<br>2.7/4.35                                                                                                                                                                                                 | THEATRE<br>STYLE<br>450                                                                                                                                                                                                                                                                         | CLASS<br>ROOM                                                                                                                                                                                                                                                                                       | BANQUET<br>300                                                                                                                                                                                                                                                       | BOARD<br>ROOM                                                                                                                | CABARET                                                                                                            | U-SHAPE                                                                                                                                                                                                                                                                                                                                                                                                                                                                                                   | RECEPTION/<br>COCKTAIL                                                                                                                                                                                                                                                                                                                                                                                                                                                                                                                                     |
|-----------------------------------------|----------------------------------------------------|---------------------------------------------------------------------------------------------------------------------------------------------------------------------------------------------------------------|-------------------------------------------------------------------------------------------------------------------------------------------------------------------------------------------------------------------------------------------------------------------------------------------------|-----------------------------------------------------------------------------------------------------------------------------------------------------------------------------------------------------------------------------------------------------------------------------------------------------|----------------------------------------------------------------------------------------------------------------------------------------------------------------------------------------------------------------------------------------------------------------------|------------------------------------------------------------------------------------------------------------------------------|--------------------------------------------------------------------------------------------------------------------|-----------------------------------------------------------------------------------------------------------------------------------------------------------------------------------------------------------------------------------------------------------------------------------------------------------------------------------------------------------------------------------------------------------------------------------------------------------------------------------------------------------|------------------------------------------------------------------------------------------------------------------------------------------------------------------------------------------------------------------------------------------------------------------------------------------------------------------------------------------------------------------------------------------------------------------------------------------------------------------------------------------------------------------------------------------------------------|
| 45 8.                                   |                                                    |                                                                                                                                                                                                               | 450                                                                                                                                                                                                                                                                                             | 210                                                                                                                                                                                                                                                                                                 | 200                                                                                                                                                                                                                                                                  | 100                                                                                                                          |                                                                                                                    |                                                                                                                                                                                                                                                                                                                                                                                                                                                                                                           |                                                                                                                                                                                                                                                                                                                                                                                                                                                                                                                                                            |
| 45 8.                                   |                                                    |                                                                                                                                                                                                               | 450                                                                                                                                                                                                                                                                                             | 210                                                                                                                                                                                                                                                                                                 | 200                                                                                                                                                                                                                                                                  | 100                                                                                                                          |                                                                                                                    |                                                                                                                                                                                                                                                                                                                                                                                                                                                                                                           |                                                                                                                                                                                                                                                                                                                                                                                                                                                                                                                                                            |
|                                         | 5 17                                               | 0 7/4 05                                                                                                                                                                                                      |                                                                                                                                                                                                                                                                                                 | 2.0                                                                                                                                                                                                                                                                                                 | 300                                                                                                                                                                                                                                                                  | 100                                                                                                                          | 200                                                                                                                | 81                                                                                                                                                                                                                                                                                                                                                                                                                                                                                                        | 450                                                                                                                                                                                                                                                                                                                                                                                                                                                                                                                                                        |
|                                         |                                                    | 2.7/4.35                                                                                                                                                                                                      | 110                                                                                                                                                                                                                                                                                             | 60                                                                                                                                                                                                                                                                                                  | 80                                                                                                                                                                                                                                                                   | 36                                                                                                                           | 48                                                                                                                 | 39                                                                                                                                                                                                                                                                                                                                                                                                                                                                                                        | 160                                                                                                                                                                                                                                                                                                                                                                                                                                                                                                                                                        |
| 15 15                                   | 5 17                                               | 2.7/4.35                                                                                                                                                                                                      | 250                                                                                                                                                                                                                                                                                             | 126                                                                                                                                                                                                                                                                                                 | 150                                                                                                                                                                                                                                                                  | 60                                                                                                                           | 120                                                                                                                | 51                                                                                                                                                                                                                                                                                                                                                                                                                                                                                                        | 300                                                                                                                                                                                                                                                                                                                                                                                                                                                                                                                                                        |
| 30 15                                   | .5 8.5                                             | 2.7                                                                                                                                                                                                           | 110                                                                                                                                                                                                                                                                                             | 60                                                                                                                                                                                                                                                                                                  | 80                                                                                                                                                                                                                                                                   | 36                                                                                                                           | 48                                                                                                                 | 39                                                                                                                                                                                                                                                                                                                                                                                                                                                                                                        | 160                                                                                                                                                                                                                                                                                                                                                                                                                                                                                                                                                        |
| 25 25                                   | 5 9                                                | 2.7/4.35                                                                                                                                                                                                      | -                                                                                                                                                                                                                                                                                               | -                                                                                                                                                                                                                                                                                                   | -                                                                                                                                                                                                                                                                    | -                                                                                                                            | -                                                                                                                  | -                                                                                                                                                                                                                                                                                                                                                                                                                                                                                                         | 270                                                                                                                                                                                                                                                                                                                                                                                                                                                                                                                                                        |
| 81 9                                    | 9                                                  | 2.7/4.35                                                                                                                                                                                                      | -                                                                                                                                                                                                                                                                                               | -                                                                                                                                                                                                                                                                                                   | -                                                                                                                                                                                                                                                                    | -                                                                                                                            | -                                                                                                                  | -                                                                                                                                                                                                                                                                                                                                                                                                                                                                                                         | 70                                                                                                                                                                                                                                                                                                                                                                                                                                                                                                                                                         |
|                                         |                                                    |                                                                                                                                                                                                               |                                                                                                                                                                                                                                                                                                 |                                                                                                                                                                                                                                                                                                     |                                                                                                                                                                                                                                                                      |                                                                                                                              |                                                                                                                    |                                                                                                                                                                                                                                                                                                                                                                                                                                                                                                           |                                                                                                                                                                                                                                                                                                                                                                                                                                                                                                                                                            |
| 19 4.                                   | 8 3.9                                              | 2.5                                                                                                                                                                                                           | -                                                                                                                                                                                                                                                                                               | -                                                                                                                                                                                                                                                                                                   | -                                                                                                                                                                                                                                                                    | 8                                                                                                                            | -                                                                                                                  | -                                                                                                                                                                                                                                                                                                                                                                                                                                                                                                         | -                                                                                                                                                                                                                                                                                                                                                                                                                                                                                                                                                          |
| 26 6.                                   | 3 4.1                                              | 2.5                                                                                                                                                                                                           | -                                                                                                                                                                                                                                                                                               | -                                                                                                                                                                                                                                                                                                   | -                                                                                                                                                                                                                                                                    | 12                                                                                                                           | -                                                                                                                  | -                                                                                                                                                                                                                                                                                                                                                                                                                                                                                                         | -                                                                                                                                                                                                                                                                                                                                                                                                                                                                                                                                                          |
| 15 6.4                                  | 4 2.3                                              | 2.7                                                                                                                                                                                                           | -                                                                                                                                                                                                                                                                                               | -                                                                                                                                                                                                                                                                                                   | -                                                                                                                                                                                                                                                                    | 10                                                                                                                           | -                                                                                                                  | -                                                                                                                                                                                                                                                                                                                                                                                                                                                                                                         | -                                                                                                                                                                                                                                                                                                                                                                                                                                                                                                                                                          |
| 15 5.                                   | 2 2.9                                              | 2.7                                                                                                                                                                                                           | -                                                                                                                                                                                                                                                                                               | -                                                                                                                                                                                                                                                                                                   | -                                                                                                                                                                                                                                                                    | 8                                                                                                                            | -                                                                                                                  | -                                                                                                                                                                                                                                                                                                                                                                                                                                                                                                         | -                                                                                                                                                                                                                                                                                                                                                                                                                                                                                                                                                          |
|                                         | 30 15.<br>25 25<br>31 9<br>19 4.<br>26 6.<br>15 6. | 30         15.5         8.5           25         25         9           31         9         9           19         4.8         3.9           26         6.3         4.1           15         6.4         2.3 | 30         15.5         8.5         2.7           25         25         9         2.7/4.35           31         9         9         2.7/4.35           19         4.8         3.9         2.5           26         6.3         4.1         2.5           15         6.4         2.3         2.7 | 30       15.5       8.5       2.7       110         25       25       9       2.7/4.35       -         31       9       9       2.7/4.35       -         19       4.8       3.9       2.5       -         26       6.3       4.1       2.5       -         15       6.4       2.3       2.7       - | 30       15.5       8.5 $2.7$ 110       60         25       25       9 $2.7/4.35$ -       -         31       9       9 $2.7/4.35$ -       -         19       4.8 $3.9$ $2.5$ -       -         26 $6.3$ $4.1$ $2.5$ -       -         15 $6.4$ $2.3$ $2.7$ -       - | 3015.58.5 $2.7$ $110$ $60$ $80$ 25259 $2.7/4.35$ 3199 $2.7/4.35$ 194.8 $3.9$ $2.5$ 26 $6.3$ $4.1$ $2.5$ 15 $6.4$ $2.3$ $2.7$ | 3015.58.5 $2.7$ 11060803625259 $2.7/4.35$ 3199 $2.7/4.35$ 194.8 $3.9$ $2.5$ 8266.34.1 $2.5$ 12156.4 $2.3$ $2.7$ 10 | 30       15.5       8.5       2.7       110       60       80       36       48         25       25       9       2.7/4.35       -       -       -       -       -         31       9       9       2.7/4.35       -       -       -       -       -         19       4.8       3.9       2.5       -       -       -       8       -         26       6.3       4.1       2.5       -       -       -       12       -         15       6.4       2.3       2.7       -       -       -       10       - | 30       15.5       8.5       2.7       110       60       80       36       48       39         25       25       9       2.7/4.35       -       -       -       -       -       -         31       9       9       2.7/4.35       -       -       -       -       -       -         19       4.8       3.9       2.5       -       -       -       8       -       -         19       4.8       3.9       2.5       -       -       -       12       -       -         15       6.4       2.3       2.7       -       -       -       10       -       - |

The capacities quoted above are based on no stage or audio visual set up.