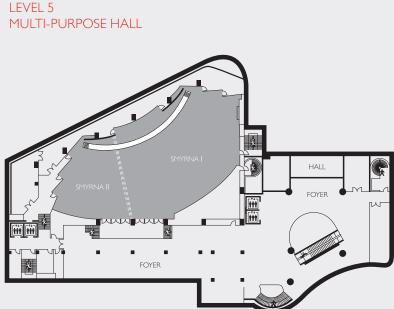

#### LET US TAKE CARE OF THE DETAILS

We have plenty of space, 7.316 square metres to be precise. Our 19 meeting and conference rooms can accommodate up to 2000 guests and are suitable for a wide array of formats and functions, be it a board meeting, conference, product launch or wedding. If you are looking to hold an event on more of a grand scale then our multi-purpose exhibition hall and a grand ballroom are ideal.