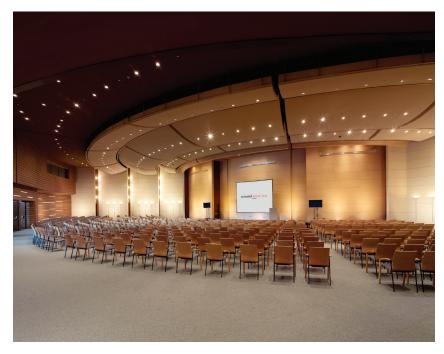

### MEETING, EVENTS & CONFERENCES

#### LET US TAKE CARE OF THE DETAILS

We have plenty of space, 7.316 square metres to be precise. Our 19 meeting and conference rooms can accommodate up to 2000 guests and are suitable for a wide array of formats and functions, be it a board meeting, conference, product launch or wedding. If you are looking to hold an event on more of a grand scale then our multi-purpose exhibition hall and a grand ballroom are ideal.