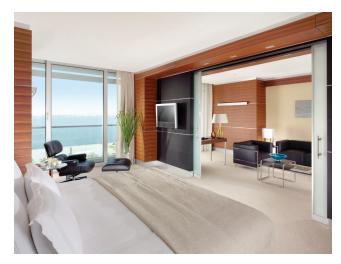

### FROM FINE DINING TO PRIVATE DINING

Feeling hungry? Our three in-house restaurants and bar offer mouth-watering cuisine to suit all tastes and appetites. The chefs at Café Swiss serve delicious Swiss and Turkish Cuisine, while the elegant Equinox offers diners innovative meat and fish dishes in combination with an unparalleled view over the Izmir Bay. Enjoy the live music and Aegean dishes at Aquarium or head to the stylish Swiss Gourmet shop for homemade chocolates and pastries. Sky Bar serves impressive cocktails and views, while the Lobby Lounge is the place to enjoy coffee and tea. Equinox's culinary delights may also be experienced in its exclusively located Private Dining Rooms and can cater for up to 40 guests. Café Swiss also offers a Private Dining Room for up to 60 guests.