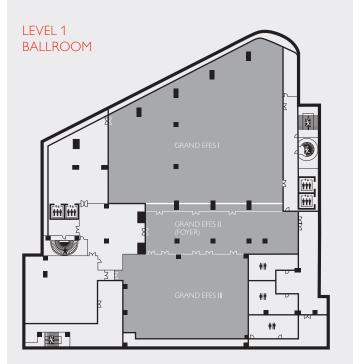

#### LET US TAKE CARE OF THE DETAILS

We have plenty of space, 7.316 square metres to be precise. Our 19 meeting and conference rooms can accommodate up to 2000 guests and are suitable for a wide array of formats and functions, be it a board meeting, conference, product launch or wedding. If you are looking to hold an event on more of a grand scale then our multi-purpose exhibition hall and a grand ballroom are ideal.