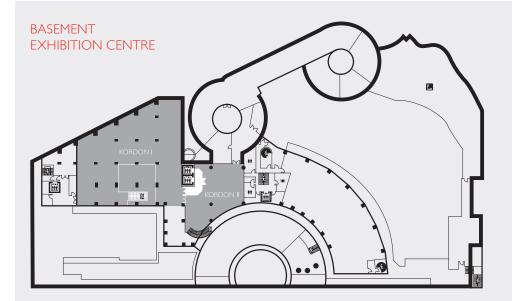

#### LET US TAKE CARE OF THE DETAILS

We have plenty of space, 7.316 square metres to be precise. Our 19 meeting and conference rooms can accommodate up to 2000 guests and are suitable for a wide array of formats and functions, be it a board meeting, conference, product launch or wedding. If you are looking to hold an event on more of a grand scale then our multi-purpose exhibition hall and a grand ballroom are ideal.