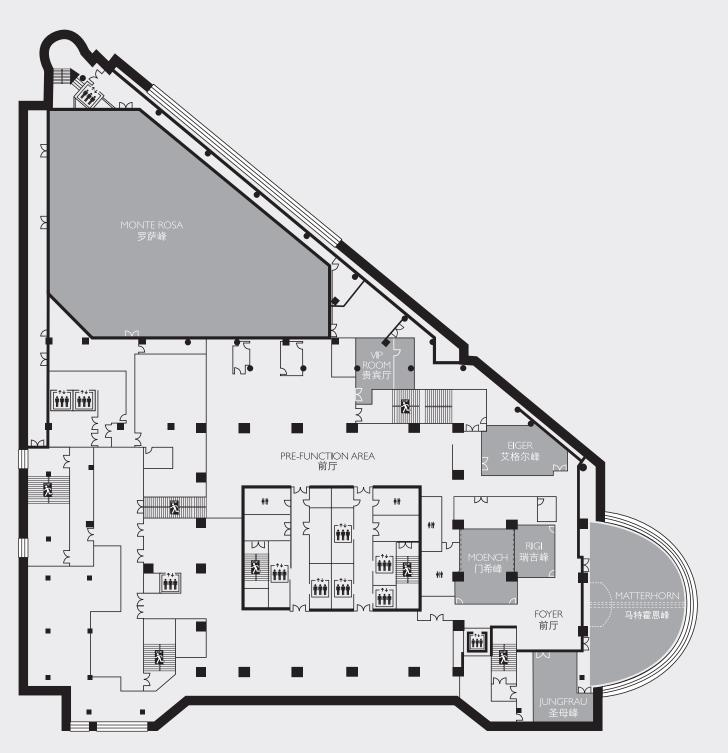

#### INSPIRING BUSINESS

Named after famous mountains in Switzerland our seven exclusive meeting and function rooms are decorated to the highest standard with the latest technology. Monte Rosa Grand Ballroom is our largest and most exclusive events area offering 1,050 square metres of innovative space catering for up to 500 guests in a banquet set-up. With natural daylight and impressive 180-degree views of the city, the Matterhorn Ballrooms is ideal for energising business meetings or social functions, A dedicated events specialist will help you will all aspects of your event planning to ensure your event is a success.

# CAPACITY CHART

| MEETING ROOMS       | AREA M² | MAX NO.<br>PERSONS | L    | W   | н | BOARD<br>ROOM | U SHAPE | CLASS<br>ROOM | THEATRE | round<br>Tables |
|---------------------|---------|--------------------|------|-----|---|---------------|---------|---------------|---------|-----------------|
|                     |         |                    |      |     |   |               |         |               |         |                 |
| Monte Rosa Ballroom | 1050    | 800                | 34   | 32  | 5 | 80            | 100     | 400           | 800     | 500             |
| Matterhorn Ballroom | 211     | 180                | 22   | 14  | 3 | 36            | 60      | 100           | 180     | 120             |
| V1V2 (5F)           | 211     | 160                | 22   | 7   | 3 | 36            | 60      | 100           | 160     | 100             |
| Jungfrau            | 72.5    | 55                 | 10   | 5.8 | 3 | 24            | 21      | 36            | 55      | 30              |
| Moench              | 64      | 50                 | 9.6  | 7   | 3 | 24            | 21      | 30            | 50      | 30              |
| Eiger               | 63      | 20                 | 11.3 | 5.8 | 3 | 20            | 18      | /             | /       | /               |
| Rigi                | 34      | 25                 | 7    | 5.5 | 3 | 12            | 12      | 20            | 25      | 20              |