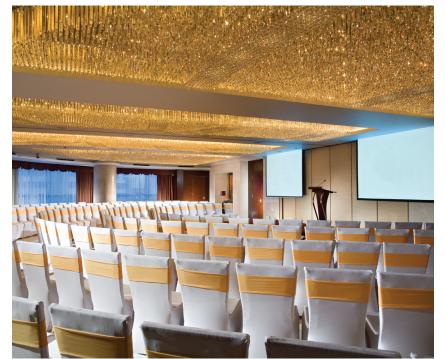

### INSPIRING BUSINESS

Named after famous mountains in Switzerland our six exclusive meeting and function rooms are decorated to the highest standard with the latest technology. Monte Rosa Grand Ballroom is our largest and most exclusive events area offering 1,050 square metres of innovative space catering for up to 520 guests in a banquet set-up. With natural daylight and impressive 180-degree views of the city, the two Matterhorn Ballrooms are ideal for energising business meetings or social functions. A dedicated events specialist will help you will all aspects of your event planning to ensure your event is a success.

# CAPACITY CHART

| MEETING ROOMS         | AREA M² | L | W    | Н   | COCKTAIL | BANQUET | BUFFET | THEATRE | CLASS<br>ROOM | U SHAPE | BOARD<br>ROOM |
|-----------------------|---------|---|------|-----|----------|---------|--------|---------|---------------|---------|---------------|
|                       |         |   |      |     |          |         |        |         |               |         |               |
| Monte Rosa Ballroom   | 1050    | - | 32.1 | 5   | 950      | 550     | 500    | 800     | 650           | -       | -             |
| Matterhorn Ballroom   | 211     | - | 14.2 | 3.5 | 190      | 110     | 100    | 160     | 130           | -       | -             |
| Matterhorn Ballroom 1 | 100     | - | 7    | 3.5 | 90       | 50      | 45     | 75      | 60            | -       | -             |
| Matterhorn Ballroom 2 | 100     | - | 7    | 3.5 | 90       | 50      | 45     | 75      | 60            | -       | -             |
| Jungfrau              | 72.6    | - | 5.8  | 3.5 | 60       | 35      | 30     | 55      | 45            | 20      | 20            |
| Moench                | 64.2    | - | 7    | 3.5 | 50       | 30      | 25     | 50      | 40            | 20      | 18            |
| Eiger                 | 63      | - | 5.8  | 3.5 | 50       | 30      | 10     | 50      | 40            | 12      | 12            |
| Rigi                  | 34.3    | - | 5.5  | 3.5 | 30       | 20      | 28     | 25      | 20            | 20      | 22            |