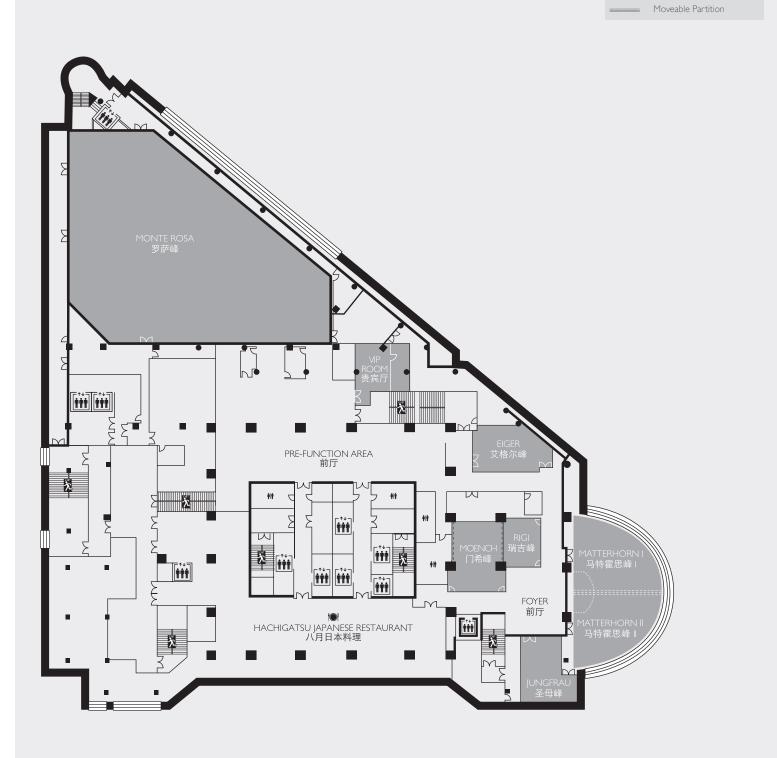

### INSPIRING BUSINESS

Named after famous mountains in Switzerland our six exclusive meeting and function rooms are decorated to the highest standard with the latest technology. Monte Rosa Grand Ballroom is our largest and most exclusive events area offering 1,050 square metres of innovative space catering for up to 520 guests in a banquet set-up. With natural daylight and impressive 180-degree views of the city, the two Matterhorn Ballrooms are ideal for energising business meetings or social functions. A dedicated events specialist will help you will all aspects of your event planning to ensure your event is a success.

# CAPACITY CHART

| MEETING ROOMS         | AREA M² | L | W    | Н   | COCKTAIL | BANQUET | BUFFET | THEATRE | CLASS<br>ROOM | U SHAPE | BOARD<br>ROOM |
|-----------------------|---------|---|------|-----|----------|---------|--------|---------|---------------|---------|---------------|
|                       |         |   |      |     |          |         |        |         |               |         |               |
| Monte Rosa Ballroom   | 1050    | - | 32.1 | 5   | 950      | 550     | 500    | 800     | 650           | -       | -             |
| Matterhorn Ballroom   | 211     | - | 14.2 | 3.5 | 190      | 110     | 100    | 160     | 130           | -       | -             |
| Matterhorn Ballroom 1 | 100     | - | 7    | 3.5 | 90       | 50      | 45     | 75      | 60            | -       | -             |
| Matterhorn Ballroom 2 | 100     | - | 7    | 3.5 | 90       | 50      | 45     | 75      | 60            | -       | -             |
| Jungfrau              | 72.6    | - | 5.8  | 3.5 | 60       | 35      | 30     | 55      | 45            | 20      | 20            |
| Moench                | 64.2    | - | 7    | 3.5 | 50       | 30      | 25     | 50      | 40            | 20      | 18            |
| Eiger                 | 63      | - | 5.8  | 3.5 | 50       | 30      | 10     | 50      | 40            | 12      | 12            |
| Rigi                  | 34.3    | - | 5.5  | 3.5 | 30       | 20      | 28     | 25      | 20            | 20      | 22            |

# Meeting Room or Ballroom Restrooms Escalator Elevator Food & Beverage Outlet Emergency Exit Stairway

Window