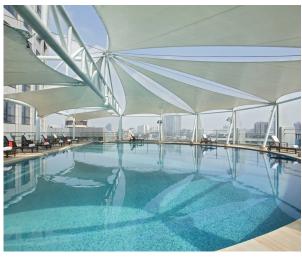

### SPA & GYM

WORKOUT & UNWIND TO PANORAMIC VIEWS OF FOSHAN Immerse yourself in Alpine freshness. Our Touch Spa & Gym offers an idyllic setting to relax and unwind. State-of-the-art exercise equipment and jogging routes will help you clear your mind after a busy day before you submerge

yourself in our luxurious outdoor pool. Our signature treatments will also rejuvenate your mind, body and soul.