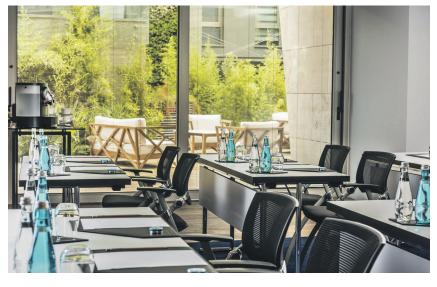

#### **MEETINGS**

## ROOM FOR CREATIVITY

Designed to host inspiring events, Swissôtel Resort Bodrum Beach features two meeting rooms that provide organizers with all the tools for success. Completely flexible and equipped with the latest technology, the two areas can be combined to create 160 m2 (860 sq. ft.) of light-filled space where, with the assistance of our pro-active event team, you will have peace of mind and host colleagues and friends in flawless style.