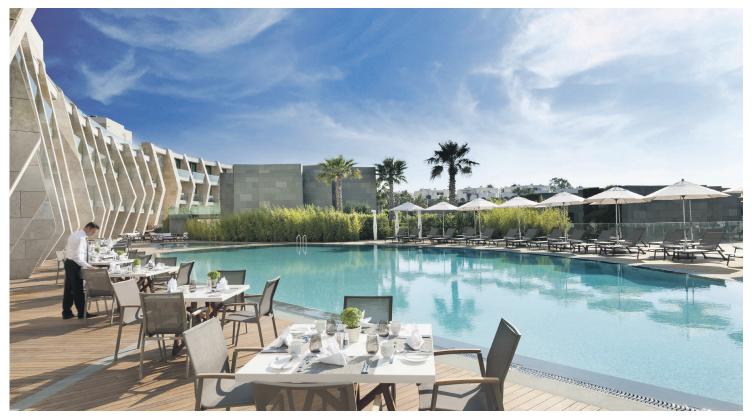

## **RESTAURANTS & BARS**

AMBIENCE, IT'S ON THE MENU.

Three restaurants, two bars, and all-day service mean deliciousness has a new schedule: now. Whether you want to dine by the pool at Café Swiss, high in the clouds at Yûhi Restaurant, or on the beach at The Mezem Beach Restaurant, the ingredients for pure delight are on every menu. And if you can't decide based on atmosphere, certain culinary creations might call to you instead—Café Swiss serves healthy breakfasts and lunches prepared in an open kitchen, Yûhi Restaurant elevates Asian and Mediterranean gourmet, and The Mezem serves everything from freshly grilled seafood to Turkish "meze" appetizers. All dining options offer the opportunity to say, Afiyet olsun. That's Turkish for "enjoy your meal."

# **FACILITIES & SERVICES**

SWISSÔTEL RESORT BODRUM BEACH HIGHLIGHTS

- 5-star hotel
- 66 stylish and contemporary guest rooms and suites
- 45 minute drive from Bodrum Milas Airport (57 km away)
- Three in-house restaurants and two bars
- Professional meeting and event facilities
- Wireless Internet
- Pürovel Spa & Sport
- Private beach
- Indoor & outdoor pool
- Sauna, steam room, hammam, & Jacuzzi
- Relaxation areas
- Adventure shower
- Ice fountain
- Fitness, cardio, & weight training
- 24-hour in-room dining
- On-site parking
- Valet parking
- Laundry service
- Transfer service